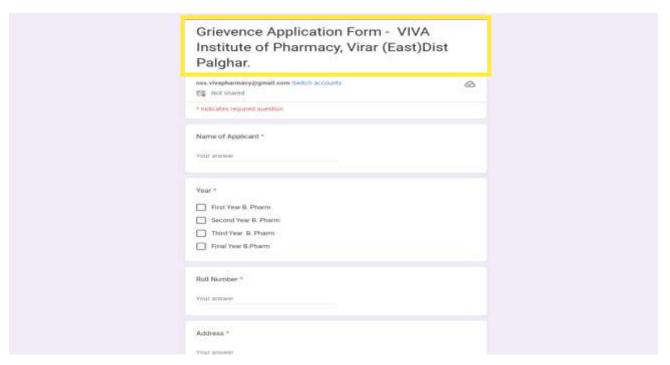

#### COMPLAINT MANAGEMENT AT NEW WEBSITE UNDER TITLE CELL

GOOGLE FORM AFTER CLICK ON GRIEVANCE REDRESSAL CELL ON NEW WEBSITE

(VIVA)