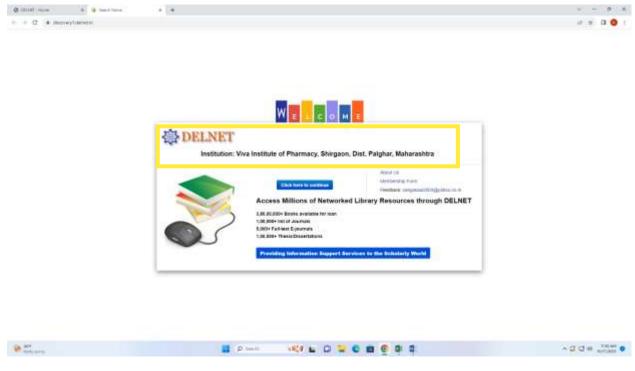

### **VIVA** Institute of Pharmacy

Approved by PCI, AICTE (New Delhi), DTE (Government of Maharashtra), and Affiliated to University of Mumbai

DELNET (2022-2023)

Pharmacy E-Journal's List via. DELNET

Page **23** of **30** 