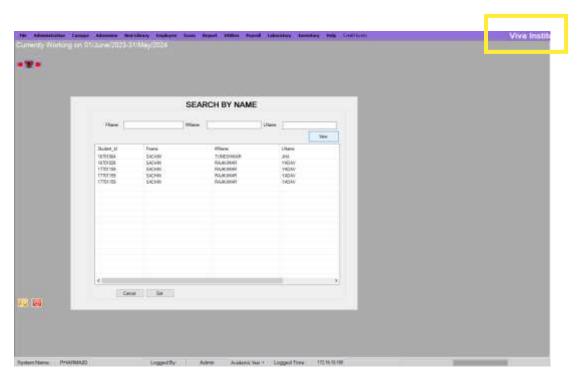

#### LMS FOR STUDENTS RECORD

LMS FOR ADMINISTRATION

Page **6** of **30** 

#### 3. Student Admission and Support:

- **a.** The admission process for B.Pharm and M.Pharm programs is managed by the State CET Cell, Directorate of Technical Education, Maharashtra State (DTE) and ARA.
- **b.** State CET Cell oversees the Centralized Admission Process (CAP) rounds and assigns students to their respective institutions. To confirm their admission, students utilize a login ID and password provided by State CET Cell
- c. The Institute is using its in-house developed software LMS designed by VIVA Software Solutions (VSS) by Sister Institute for Support to Students in Library.
- d. Institute has facilities to access to the digital version of e-resources DELNET.
- **e.** Institute is registered with National digital library of India since 2021-22.
- **f.** Google-Classrooms.
- g. MahaDBT for Student Scholarship
- **h.** Ex-Pharma Series Software for Pharmacology.