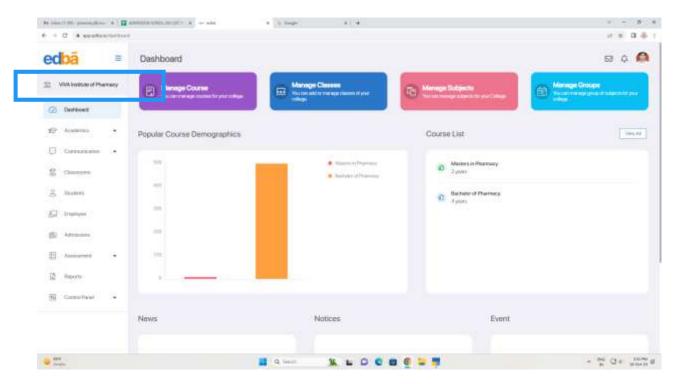

Affiliated to University of Mumbai



#### FEE ENTRY AT LMS



FEE RECEIPT GENERATION BY LMS







### **VIVA** Institute of Pharmacy

Approved by PCI, AICTE (New Delhi), DTE (Government of Maharashtra), and Affiliated to University of Mumbai



#### COMPLAINT MANAGEMENT AT OLD WEBSITE



GOOGLE FORM AFTER CLICK ON GRIEVANCE REDRESSAL CELL ON OLD WEBSITE

(VIVA)



### **VIVA** Institute of Pharmacy

Approved by PCI, AICTE (New Delhi), DTE (Government of Maharashtra), and Affiliated to University of Mumbai



#### COMPLAINT MANAGEMENT AT NEW WEBSITE UNDER TITLE CELL



GOOGLE FORM AFTER CLICK ON GRIEVANCE REDRESSAL CELL ON NEW WEBSITE

(VIVA)



### **VIVA** Institute of Pharmacy

Approved by PCI, AICTE (New Delhi), DTE (Government of Maharashtra), and Affiliated to University of Mumbai



#### **EDBA FROM 2023-24**



STUDENT LOG IN AT EDBA

Page 10 of 30







## Vishnu Waman Thakur Charitable Trust's VIVA Institute of Pharmacy

Approved by PCI, AICTE (New Delhi), DTE (Government of Maharashtra), and Affiliated to University of Mumbai

#### 2. Finance and Accounts:

- a. The Institute is using its in-house developed software LMS designed by VIVA Software Solutions (VSS) by Sister Institute for student-related services such as Student data entry, Fee details, Fee reconciliation, and Receipt generation.
- b. Institute was using Tally ERP-9 till feb 2023.
- c. Institute is using Tally Prime Gold since Feb. 2023
- d. Students have the facility of online payment of fees.
- e. Online payment to PCI, AISHE, University of Mumbai, Exam Fees etc.







### **VIVA** Institute of