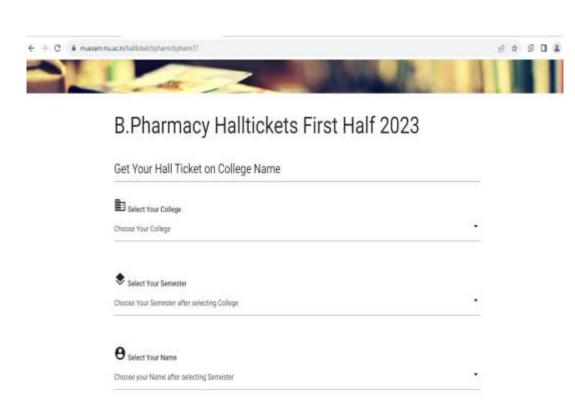

#### UNIVERSITY OF MUMBAI EXAMINATION/RESULTS SECTION

HALL TICKETS GENERATED BY UNIVERSITY OF MUMBAI

(VIVA)