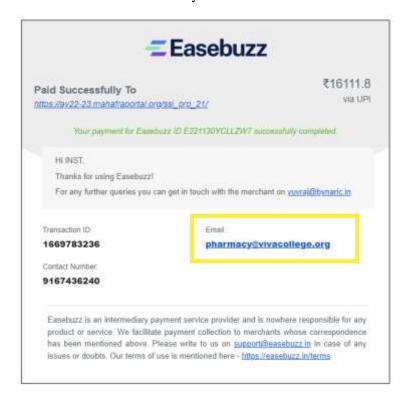

### **VIVA** Institute of Pharmacy

Approved by PCI, AICTE (New Delhi), DTE (Government of Maharashtra), and Affiliated to University of Mumbai

TALLY PRIME GOLD

ONLINE PAYMENT OF FEES

Page **13** of **30** 

#### Online Payment to ARA

Online Payment to FRA

(VIVA)

#### 2. Finance and Accounts:

- a. The Institute is using its in-house developed software LMS designed by VIVA Software Solutions (VSS) by Sister Institute for student-related services such as Student data entry, Fee details, Fee reconciliation, and Receipt generation.
- b. Institute was using Tally ERP-9 till feb 2023.
- c. Institute is using Tally Prime Gold since Feb. 2023
- d. Students have the facility of online payment of fees.
- e. Online payment to PCI, AISHE, University of Mumbai, Exam Fees etc.