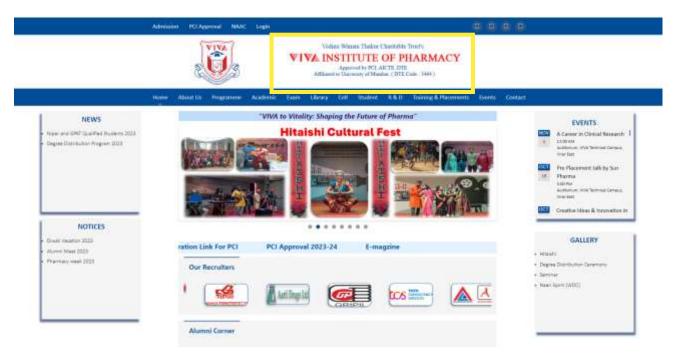

#### COMPLAINT MANAGEMENT AT NEW WEBSITE UNDER TITLE CELL

GOOGLE FORM AFTER CLICK ON GRIEVANCE REDRESSAL CELL ON NEW WEBSITE

(VIVA)

### **VIVA** Institute of Pharmacy

Approved by PCI, AICTE (New Delhi), DTE (Government of Maharashtra), and Affiliated to University of Mumbai