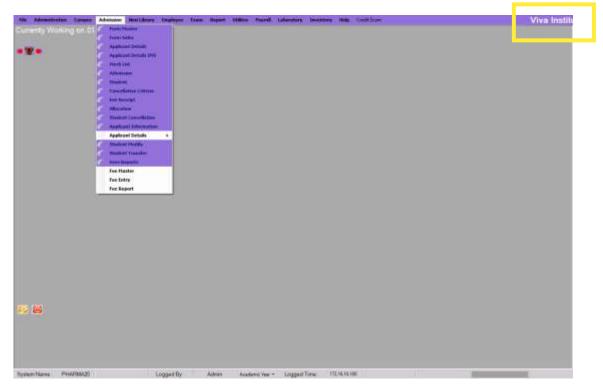

#### 1. Administration including Complaint Management:

- **a.** The Institute initiated the use of a **Biometric Enrollment** system since 2016-17 for monitoring the attendance and working hours of both teaching and support staff.
- **b.** The Institute is using its in-house developed software LMS designed by **VIVA Software Solutions (VSS)** by Sister Institute.
- **c.** With the aid of VSS, it is easy to cater to keep record of **staff profile and student-related services** such as Student data entry, Fee details, Fee reconciliation, and Receipt generation.
- d. **Google Form Exist** on Institute website under section STUDENTS to report any Grievance to the cell.
- e. Institute has registered with EDBA from Academic Year 2023-24
- f. Student and Staff has access to EDBA from Academic Year 2023-24

#### 3. Student Admission and Support:

- **a.** The admission process for B.Pharm and M.Pharm programs is managed by the State CET Cell, Directorate of Technical Education, Maharashtra State (DTE) and ARA.
- **b.** State CET Cell oversees the Centralized Admission Process (CAP) rounds and assigns students to their respective institutions. To confirm their admission, students utilize a login ID and password provided by State CET Cell
- c. The Institute is using its in-house developed software LMS designed by VIVA Software Solutions (VSS) by Sister Institute for Support to Students in Library.
- d. Institute has facilities to access to the digital version of e-resources DELNET.
- **e.** Institute is registered with National digital library of India since 2021-22.
- **f.** Google-Classrooms.
- g. MahaDBT for Student Scholarship
- **h.** Ex-Pharma Series Software for Pharmacology.