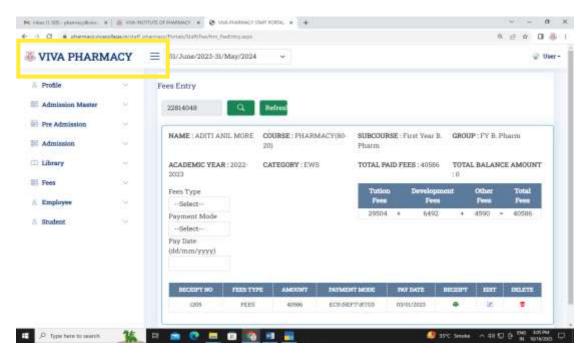

e. Institute has registered with EDBA from Academic Year 2023-24
- f. Student and Staff has access to EDBA from Academic Year 2023-24





### **VIVA** Institute of Pharmacy

Approved by PCI, AICTE (New Delhi), DTE (Government of Maharashtra), and Affiliated to University of Mumbai



Generated On: 28-Oct-2022 11:08 AM



#### Biometric Attendance of Teaching and Non-Teaching



STAFF PORTAL AT LMS

Page 5 of 30







### **VIVA** Institute of Pharmacy

Approved by PCI, AICTE (New Delhi), DTE (Government of Maharashtra), and Affiliated to University of Mumbai



#### LMS FOR STUDENTS RECORD



LMS FOR ADMINISTRATION

Page **6** of **30** 







### **VIVA** Institute of Pharmacy

Approved by PCI, AICTE (New Delhi), DTE (Government of Maharashtra), and Affiliated to University of Mumbai



#### FEE ENTRY AT LMS



FEE RECEIPT GENERATION BY LMS







### **VIVA** Institute of Pharmacy

Approved by PCI, AICTE (New Delhi), DTE (Government of Maharashtra), and Affiliated to University of Mumbai



#### COMPLAINT MANAGEMENT AT OLD WEBSITE



GOOGLE FORM AFTER CLICK ON GRIEVANCE REDRESSAL CELL ON OLD WEBSITE

(VIVA)



### **VIVA** Institute of Pharmacy

Approved by PCI, AICTE (New Delhi), DTE (Government of Maharashtra), and Affiliated to University of Mumbai



#### COMPLAINT MANAGEMENT AT NEW WEBSITE UNDER TITLE CELL



GOOGLE FORM AFTER CLICK ON GRIEVANCE REDRESSAL CELL ON NEW WEBSITE

(VIVA)



### **VIVA** Institute of Pharmacy

Approved by PCI, AICTE (New Delhi), DTE (Government of Maharashtra), and Affiliated to University of Mumbai



#### **EDBA FROM 2023-24**



STUD