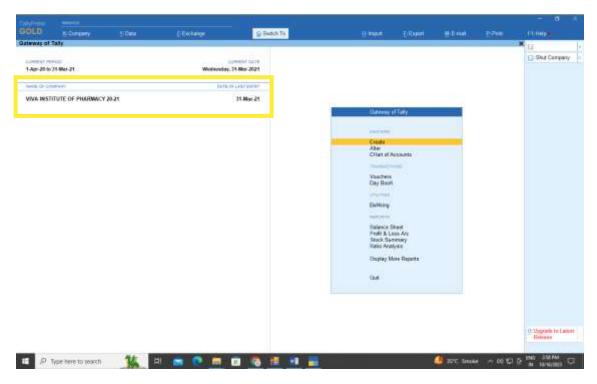

#### 2. Finance and Accounts:

- a. The Institute is using its in-house developed software LMS designed by VIVA Software Solutions (VSS) by Sister Institute for student-related services such as Student data entry, Fee details, Fee reconciliation, and Receipt generation.
- b. Institute was using Tally ERP-9 till feb 2023.
- c. Institute is using Tally Prime Gold since Feb. 2023
- d. Students have the facility of online payment of fees.
- e. Online payment to PCI, AISHE, University of Mumbai, Exam Fees etc.

### **VIVA** Institute of Pharmacy

Approved by PCI, AICTE (New Delhi), DTE (Government of Maharashtra), and Affiliated to University of Mumbai

TALLY PRIME GOLD

ONLINE PAYMENT OF FEES

Page **13** of **30** 

#### Online Payment to ARA

Online Payment to FRA

(VIVA)