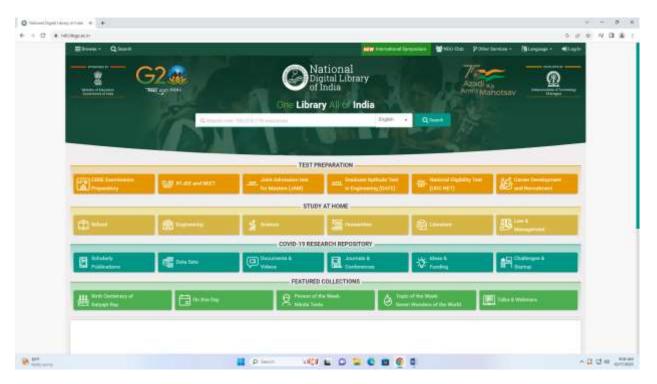

### **VIVA** Institute of Pharmacy

Approved by PCI, AICTE (New Delhi), DTE (Government of Maharashtra), and Affiliated to University of Mumbai

NDLI – NATIONAL DIGITAL LIBRARY OF INDIA HOME PAGE

### **VIVA** Institute of Pharmacy

Approved by PCI, AICTE (New Delhi), DTE (Government of Maharashtra), and Affiliated to University of Mumbai

This is to certify that "VIVA Institute of Pharmacy" is registered as a NDLI Club under the National Digital Library of India.