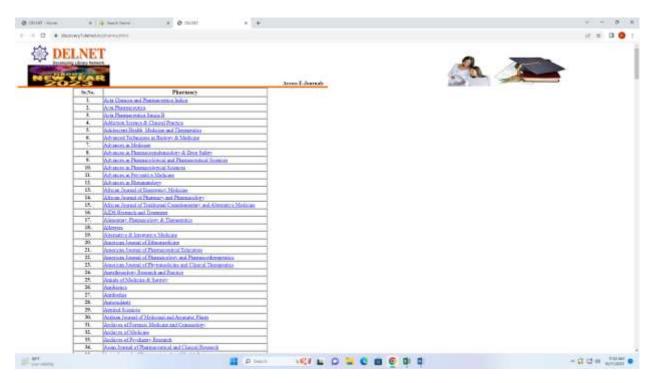

### **VIVA** Institute of Pharmacy

Approved by PCI, AICTE (New Delhi), DTE (Government of Maharashtra), and Affiliated to University of Mumbai

DELNET (2022-2023)

Pharmacy E-Journal's List via. DELNET

Page **23** of **30** 