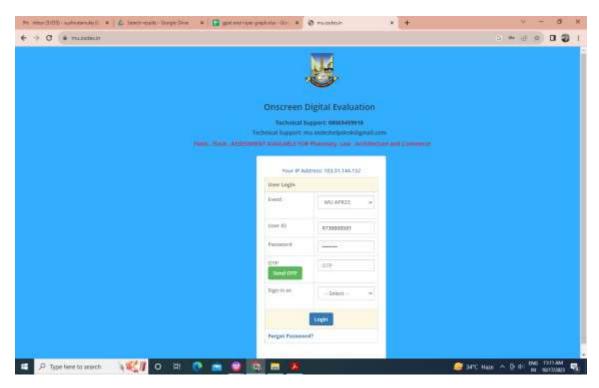

#### 4. Examinations:

- **a.** University-related online examination form submissions and the generation of hall tickets are facilitated through the University's dedicated portal.
- **b.** This portal enables students to upload relevant information.
- **c.** Institute downloads the question paper from university portal.
- **d.** Internal Marks of students are submitted on university portal.
- e. Evaluation of answer sheet of students is done via mu.osdes.in.

## Vishnu Waman Thakur Charitable Trust's I Wal Institute of Pharmacy

Approved by PCI, AICTE (New Delhi), DTE (Government of Maharashtra), and Affiliated to University of Mumbai

LOGIN FOR ONLINE PAPER EVALUATION