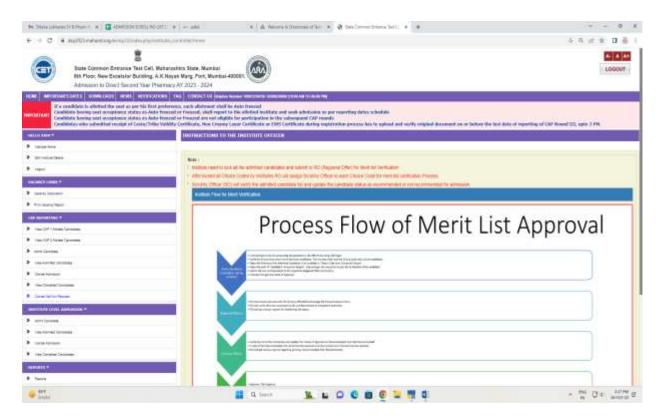

### **VIVA** Institute of Pharmacy

Approved by PCI, AICTE (New Delhi), DTE (Government of Maharashtra), and Affiliated to University of Mumbai

#### DSY B.PHARM INSTITUTE LEVEL ADMISSION

M.PHARMACY ADMISSION

Page 18 of 30