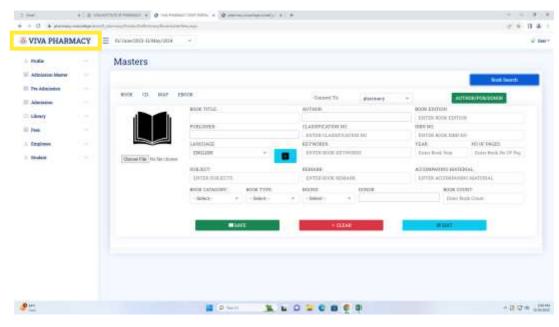

#### FEES REGULATING AUTHORITY

VSS – VIVA SOFTWARE SOLUTION BOOK MASTERS

Page 19 of 30

#### **BOOK MASTERS**

**Barcode-Printing** 