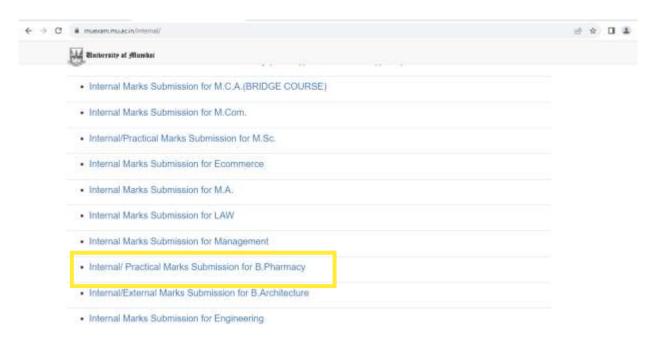

#### 4. Examinations:

- **a.** University-related online examination form submissions and the generation of hall tickets are facilitated through the University's dedicated portal.
- **b.** This portal enables students to upload relevant information.
- **c.** Institute downloads the question paper from university portal.
- **d.** Internal Marks of students are submitted on university portal.
- e. Evaluation of answer sheet of students is done via mu.osdes.in.

#### SUMMISSION OF INTERNAL and PRACTICAL MARKS TO UNIVERSITY

MUAPP's SOFTWARE TO DOWNLOAD QUESTION PAPER