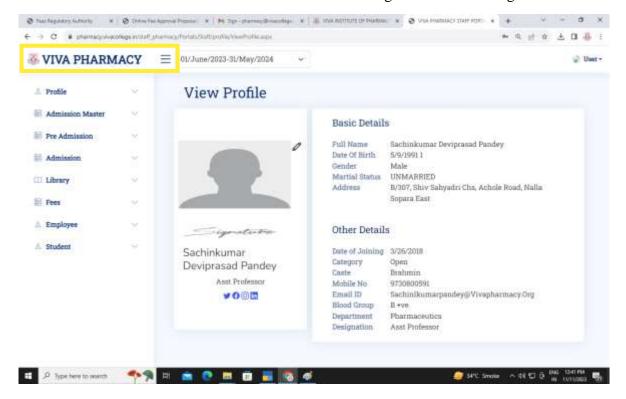

#### 1. Administration including Complaint Management:

- **a.** The Institute initiated the use of a **Biometric Enrollment** system since 2016-17 for monitoring the attendance and working hours of both teaching and support staff.
- **b.** The Institute is using its in-house developed software LMS designed by **VIVA Software Solutions (VSS)** by Sister Institute.
- **c.** With the aid of VSS, it is easy to cater to keep record of **staff profile and student-related services** such as Student data entry, Fee details, Fee reconciliation, and Receipt generation.
- d. **Google Form Exist** on Institute website under section STUDENTS to report any Grievance to the cell.
- e. Institute has registered with EDBA from Academic Year 2023-24
- f. Student and Staff has access to EDBA from Academic Year 2023-24