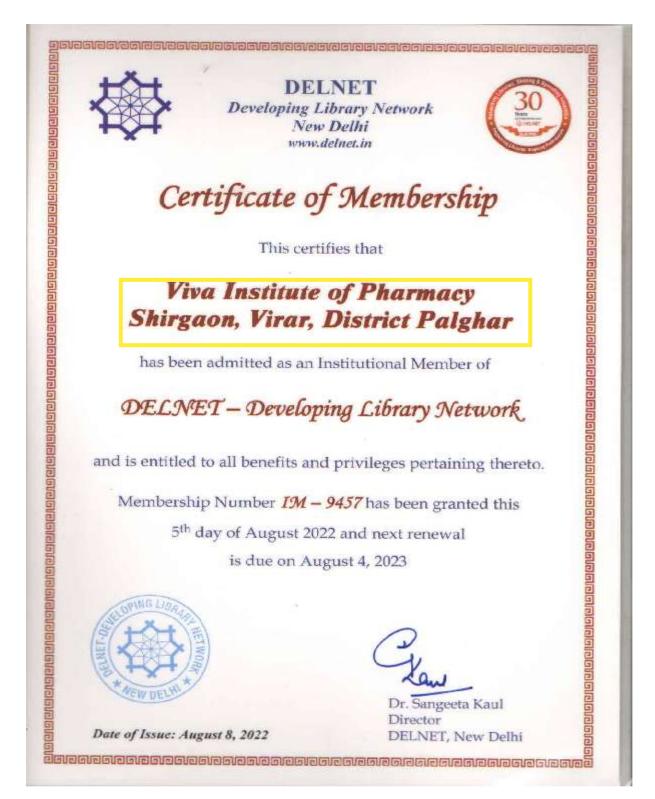

### **VIVA** Institute of Pharmacy

Approved by PCI, AICTE (New Delhi), DTE (Government of Maharashtra), and Affiliated to University of Mumbai

DELNET (2022-2023)

Pharmacy E-Journal's List via. DELNET

Page **23** of **30** 

### **VIVA** Institute of Pharmacy

Approved by PCI, AICTE (New Delhi), DTE (Government of Maharashtra), and Affiliated to University of Mumbai

Certificate of Membership Delnet.