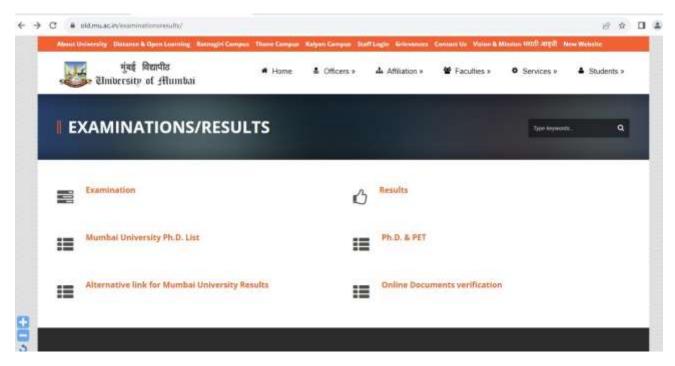

### **VIVA** Institute of Pharmacy

Approved by PCI, AICTE (New Delhi), DTE (Government of Maharashtra), and Affiliated to University of Mumbai

#### UNIVERSITY OF MUMBAI EXAMINATION/RESULTS SECTION

HALL TICKETS GENERATED BY UNIVERSITY OF MUMBAI

(VIVA)