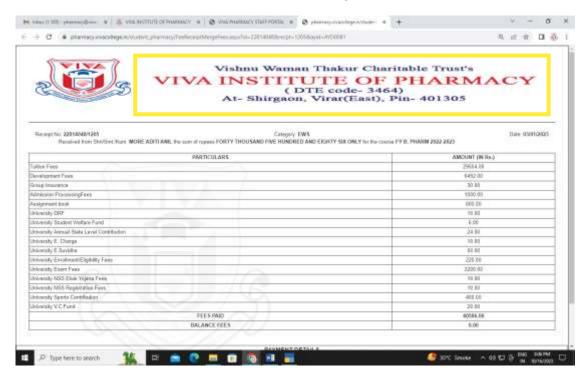

#### 2. Finance and Accounts:

- a. The Institute is using its in-house developed software LMS designed by VIVA Software Solutions (VSS) by Sister Institute for student-related services such as Student data entry, Fee details, Fee reconciliation, and Receipt generation.
- b. Institute was using Tally ERP-9 till feb 2023.
- c. Institute is using Tally Prime Gold since Feb. 2023
- d. Students have the facility of online payment of fees.
- e. Online payment to PCI, AISHE, University of Mumbai, Exam Fees etc.

#### FEE ENTRY AT LMS

FEE RECEIPT GENERATION BY LMS

### **VIVA** Institute of Pharmacy

Approved by PCI, AICTE (New Delhi), DTE (Government of Maharashtra), and Affiliated to University of Mumbai

TALLY PRIME GOLD

ONLINE PAYMENT OF FEES

Page **13** of **30** 