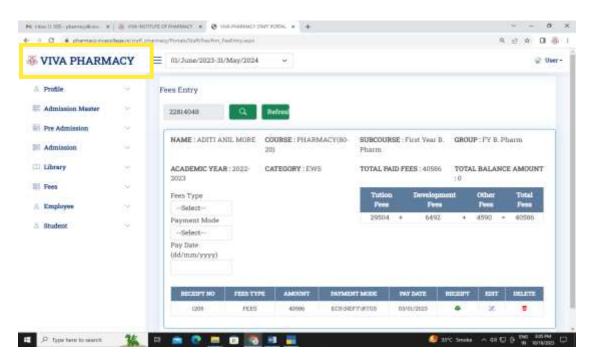

#### FEE ENTRY AT LMS

FEE RECEIPT GENERATION BY LMS

#### 2. Finance and Accounts:

- a. The Institute is using its in-house developed software LMS designed by VIVA Software Solutions (VSS) by Sister Institute for student-related services such as Student data entry, Fee details, Fee reconciliation, and Receipt generation.
- b. Institute was using Tally ERP-9 till feb 2023.
- c. Institute is using Tally Prime Gold since Feb. 2023
- d. Students have the facility of online payment of fees.
- e. Online payment to PCI, AISHE, University of Mumbai, Exam Fees etc.