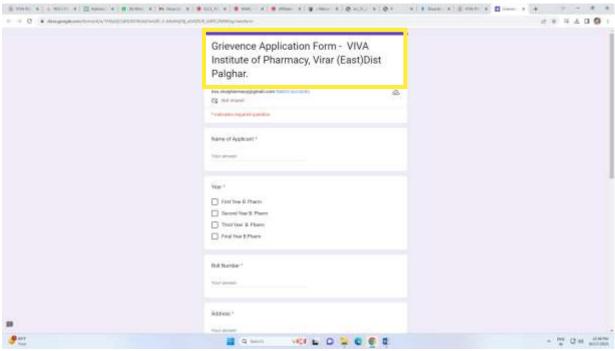

#### COMPLAINT MANAGEMENT AT OLD WEBSITE

GOOGLE FORM AFTER CLICK ON GRIEVANCE REDRESSAL CELL ON OLD WEBSITE

(VIVA)