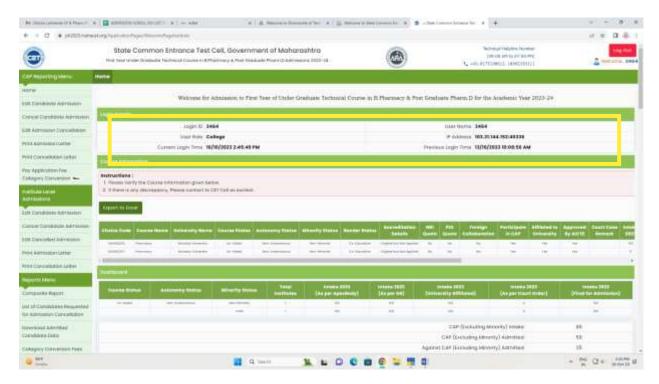

### **VIVA** Institute of Pharmacy

Approved by PCI, AICTE (New Delhi), DTE (Government of Maharashtra), and Affiliated to University of Mumbai

#### STATE CET MAHARASHTRA

ADMISSION TO DIRECT SECOND YEAR

Page 17 of 30