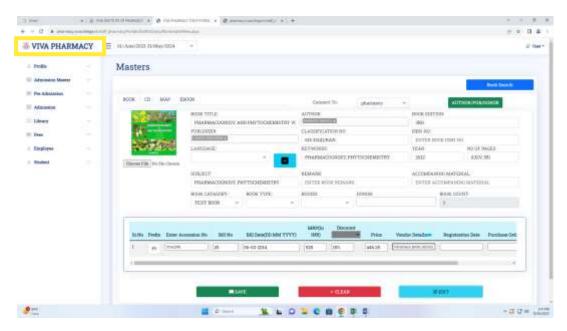

#### FEES REGULATING AUTHORITY

VSS – VIVA SOFTWARE SOLUTION BOOK MASTERS

Page 19 of 30

#### **BOOK MASTERS**

**Barcode-Printing** 