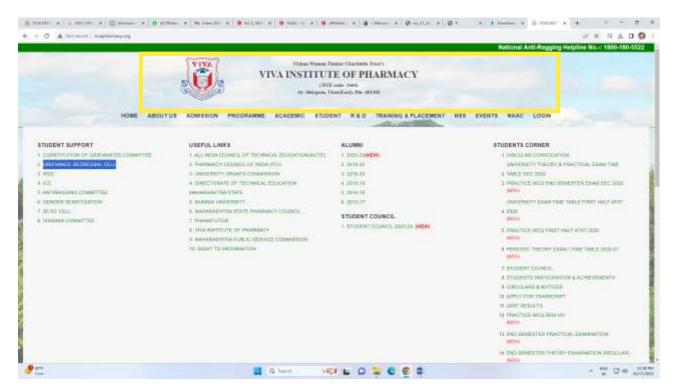

#### COMPLAINT MANAGEMENT AT OLD WEBSITE

GOOGLE FORM AFTER CLICK ON GRIEVANCE REDRESSAL CELL ON OLD WEBSITE

(VIVA)

### **VIVA** Institute of Pharmacy

Approved by PCI, AICTE (New Delhi), DTE (Government of Maharashtra), and Affiliated to University of Mumbai