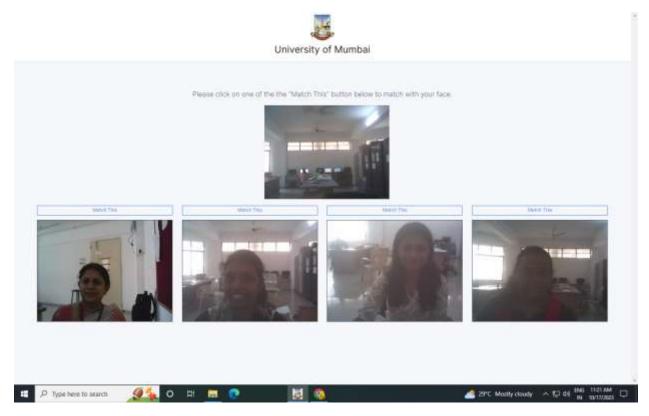

## Vishnu Waman Thakur Charitable Trust's I Wal Institute of Pharmacy

Approved by PCI, AICTE (New Delhi), DTE (Government of Maharashtra), and Affiliated to University of Mumbai

LOGIN FOR ONLINE PAPER EVALUATION